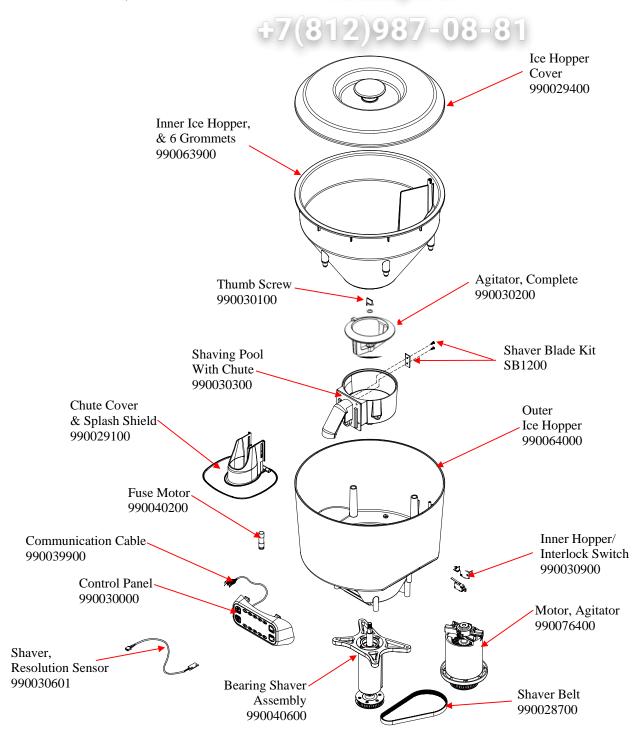

## Replacement Parts Diagram Model HBS1200-CE (Series A-C)

PROPRIETARY RIGHTS NOTICE This document and all information contained within it is the property of Hamilton Beach Brands, Inc. (HBB). It is confidential and proprietary and has been provided to you for a limited purpose. It must be returned or destroyed upon request. Disclosure, reproduction or use of this document and any information contained within it, in full or in part, for any purpose is forbidden without the prior written consent of HBB. No pholographs may be taken of any article fabricated or assembled from this document without the prior written consent of HBB.

| Hamilton Beach<br>4421 Waterfront Drive<br>Glen Allen, VA 23060 | Revision Description: Created separate part numbers for lid and filler cap. |          |                |        |             |              |      |   |
|-----------------------------------------------------------------|-----------------------------------------------------------------------------|----------|----------------|--------|-------------|--------------|------|---|
|                                                                 | Request Number:                                                             | HQE-6753 | Revision Date: |        | 8/6/08      | Approved by: |      |   |
|                                                                 | Issue Code(s):                                                              | CS, SP   | Page:          | 1 of 3 | Document #: | 5100189XX    | Rev: | С |