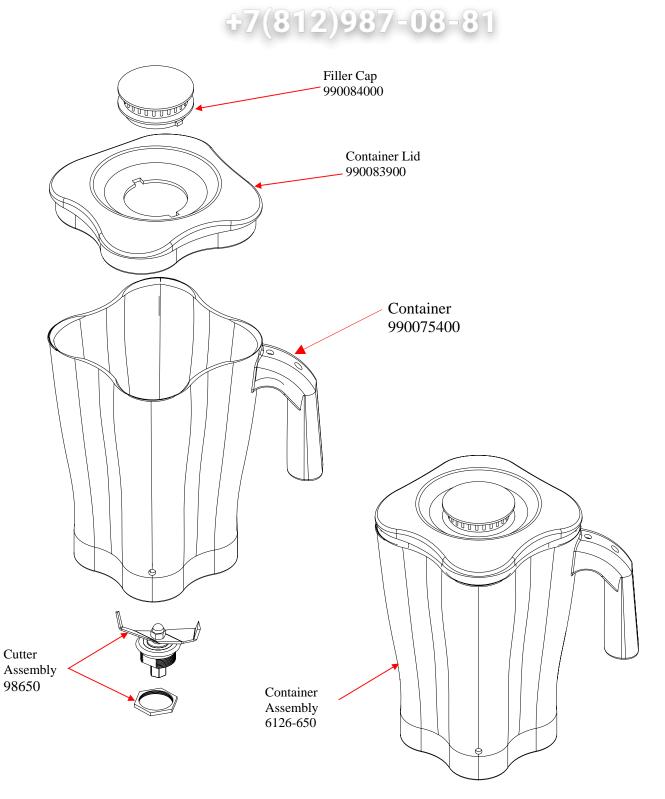

## Replacement Farls Diagram Model HBS1200-CE (Series A-C)

PROPRIETARY RIGHTS NOTICE This document and all information contained within it is the property of Hamilton Beach Brands, Inc. (HBB). It is confidential and proprietary and has been provided to you for a limited purpose. It must be returned or destroyed upon request. Disclosure, reproduction or use of this document and any information contained within it, in full or in part, for any purpose is forbidden without the prior writen consent of HBB. No proceeding the prior writen consent of HBB.

| Hamilton Beach<br>4421 Waterfront Drive<br>Glen Allen, VA 23060 | <b>Revision Description</b> | n: Created sepa | Created separate part numbers for lid and filler cap. |        |             |              |      |   |
|-----------------------------------------------------------------|-----------------------------|-----------------|-------------------------------------------------------|--------|-------------|--------------|------|---|
|                                                                 | Request Number:             | HQE-6753        | Revision Date:                                        |        | 8/6/08      | Approved by: |      |   |
|                                                                 | Issue Code(s):              | CS, SP          | Page:                                                 | 3 of 3 | Document #: | 5100189XX    | Rev: | С |
| ENC EDM DIC 4 22 D.                                             | - E                         |                 |                                                       |        |             |              |      |   |