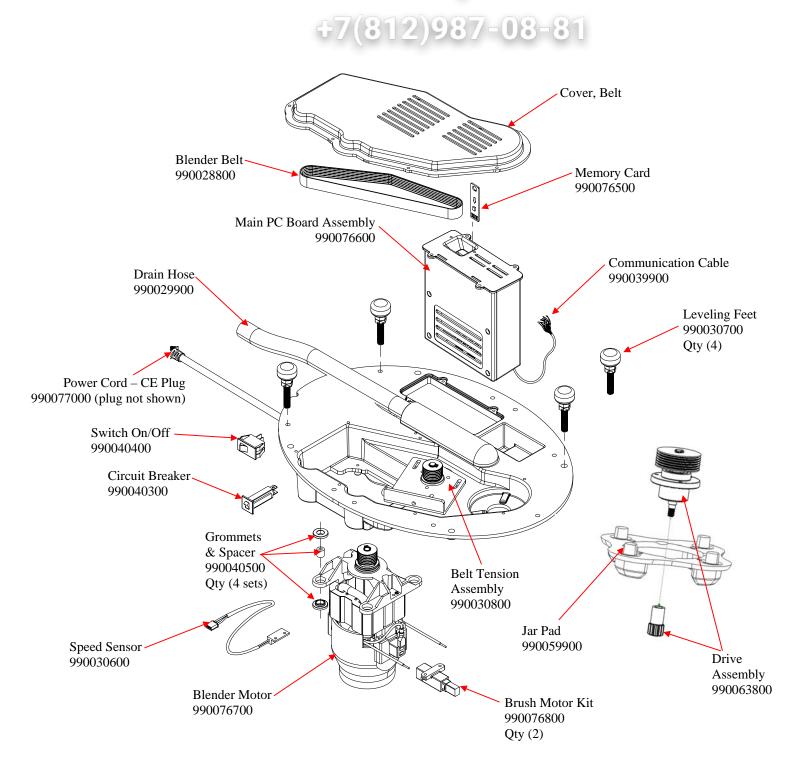

## Replacement Parts Diagram Model HBS1200-CE (Series A-C)

PROPRIETARY RIGHTS NOTICE This document and all information contained within it is the property of Hamilton Beach Brands, Inc. (HBB). It is confidential and proprietary and has been provided to you for a limited purpose. It must be returned or destroyed upon request. Disclosure, reproduction or use of this document and any information contained within it, in full or in part, for any purpose is forbidden without the prior written consent of HBB. No photographs may be taken of any article fabricated or assembled from this document without the prior written consent of HBB.

| Hamilton Beach<br>4421 Waterfront Drive<br>Glen Allen, VA 23060 | Revision Description | on: Created sepa | Created separate part numbers for lid and filler cap. |        |             |              |      |   |
|-----------------------------------------------------------------|----------------------|------------------|-------------------------------------------------------|--------|-------------|--------------|------|---|
|                                                                 | Request Number:      | HQE-6753         | Revision Date:                                        |        | 8/6/08      | Approved by: |      |   |
|                                                                 | Issue Code(s):       | CS, SP           | Page:                                                 | 2 of 3 | Document #: | 5100189XX    | Rev: | С |
| ENG EDIA DIG 4 44 D                                             | -                    |                  |                                                       |        |             |              |      |   |