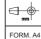

UD511D

CODICE - ART.NO.

243053 - B

DATA - DATE

12.01.2017

| TUBI/HOSE/TUYAU/SCHLAUCH |           |        |         |
|--------------------------|-----------|--------|---------|
| TYPE                     | CODE      | N.POS. | Qt./Mt. |
| Nw                       | 758975344 | 115849 | 5       |
| Gw                       | 758975183 | 111580 | 5       |
| Nt                       | 758975181 | 111513 | 5       |
| В                        | 758975033 | 109144 | 5       |
| Nd                       | 758975036 | 109178 | 5       |
| Np                       | 758975035 | 109177 | 5       |
| Wt                       | 758975034 | 109176 | 5       |
| Az                       | 758975317 | 114953 | 5       |
| Rs                       | 758975318 | 114954 | 5       |