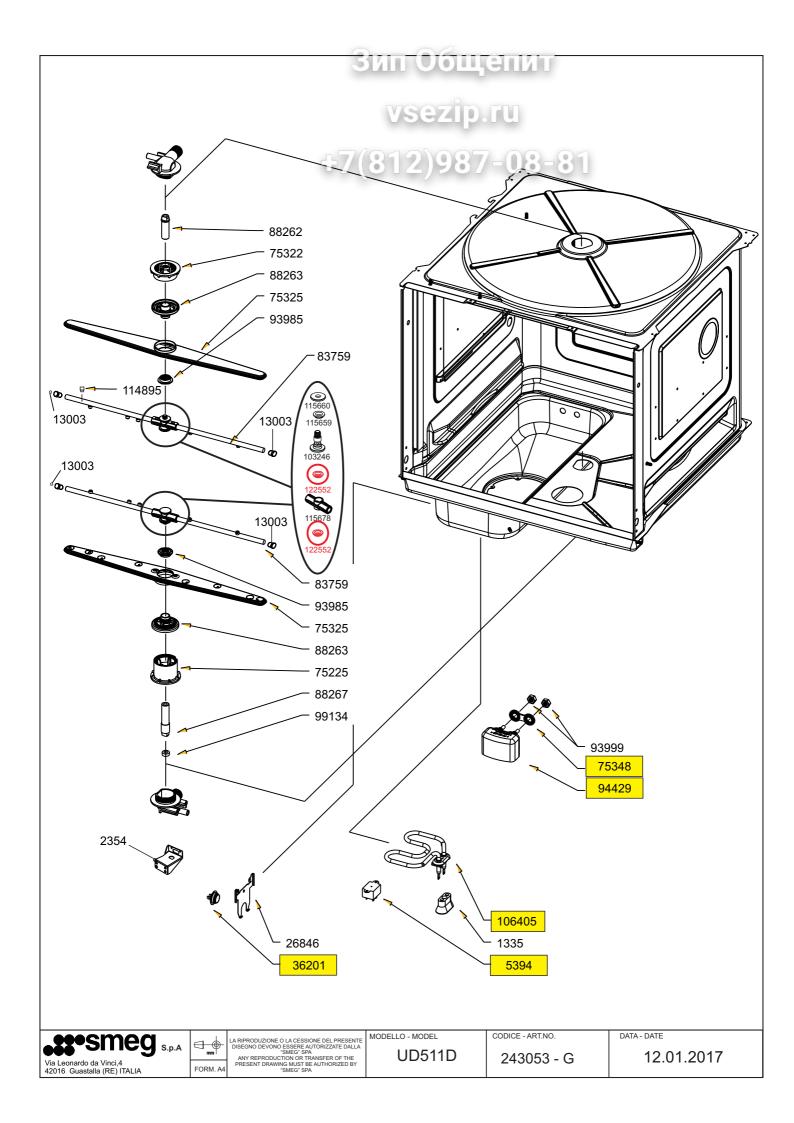

## **VERSIONE MANIGLIA SMEG**









LA RIPRODUZIONE O LA CESSIONE DEL PRESENTE DISEGNO DEVONO ESSERE AUTORIZZATE DALLA "SMEG" SPA ANY REPRODUCTION OR TRANSFER OF THE PRESENT DRAWING MUST BE AUTHORIZED BY "SMEG" SPA

UD511D

CODICE - ART.NO.

243053 - B

DATA - DATE

12.01.2017

















| TUBI/HOSE/TUYAU/SCHLAUCH |           |        |         |
|--------------------------|-----------|--------|---------|
| TYPE                     | CODE      | N.POS. | Qt./Mt. |
| Nw                       | 758975344 | 115849 | 5       |
| Gw                       | 758975183 | 111580 | 5       |
| Nt                       | 758975181 | 111513 | 5       |
| В                        | 758975033 | 109144 | 5       |
| Nd                       | 758975036 | 109178 | 5       |
| Np                       | 758975035 | 109177 | 5       |
| Wt                       | 758975034 | 109176 | 5       |
| Az                       | 758975317 | 114953 | 5       |
| Rs                       | 758975318 | 114954 | 5       |



DATA - DATE