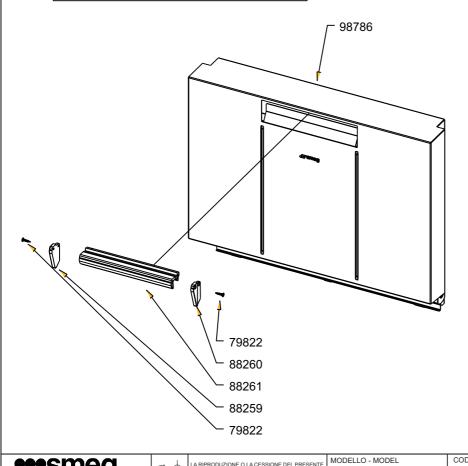

## **VERSIONE MANIGLIA SMEG**









LA RIPRODUZIONE O LA CESSIONE DEL PRESENTE DISEGNO DEVONO ESSERE AUTORIZZATE DALLA "SMEG" SPA ANY REPRODUCTION OR TRANSFER OF THE PRESENT DRAWING MUST BE AUTHORIZED BY "SMEG" SPA

UD511D

CODICE - ART.NO.

243053 - B

DATA - DATE

12.01.2017

















| TUBI/HOSE/TUYAU/SCHLAUCH |           |        |         |
|--------------------------|-----------|--------|---------|
| TYPE                     | CODE      | N.POS. | Qt./Mt. |
| Nw                       | 758975344 | 115849 | 5       |
| Gw                       | 758975183 | 111580 | 5       |
| Nt                       | 758975181 | 111513 | 5       |
| В                        | 758975033 | 109144 | 5       |
| Nd                       | 758975036 | 109178 | 5       |
| Np                       | 758975035 | 109177 | 5