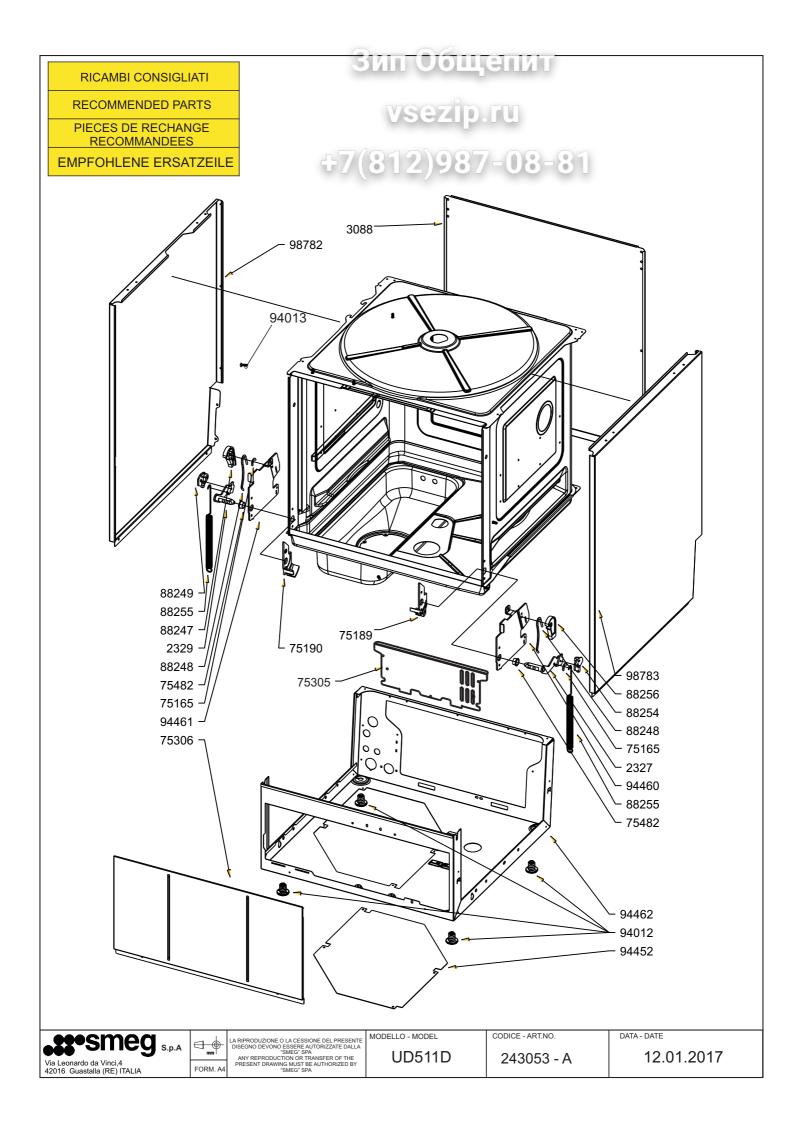

UD511D

CODICE - ART.NO.

243053 - B

DATA - DATE

12.01.2017

| TUBI/HOSE/TUYAU/SCHLAUCH |           |        |         |
|--------------------------|-----------|--------|---------|
| TYPE                     | CODE      | N.POS. | Qt./Mt. |
| Nw                       | 758975344 | 115849 | 5       |
| Gw                       | 758975183 | 111580 | 5       |
| Nt                       | 758975181 | 111513 | 5       |
| В                        | 758975033 | 109144 | 5       |
| Nd                       | 758975036 | 109178 | 5       |
| Np                       | 758975035 | 109177 | 5       |
| Wt                       | 758975034 | 109176 | 5       |
| Az                       | 758975317 | 114953 | 5       |
| Rs                       | 758975318 | 114954 | 5       |