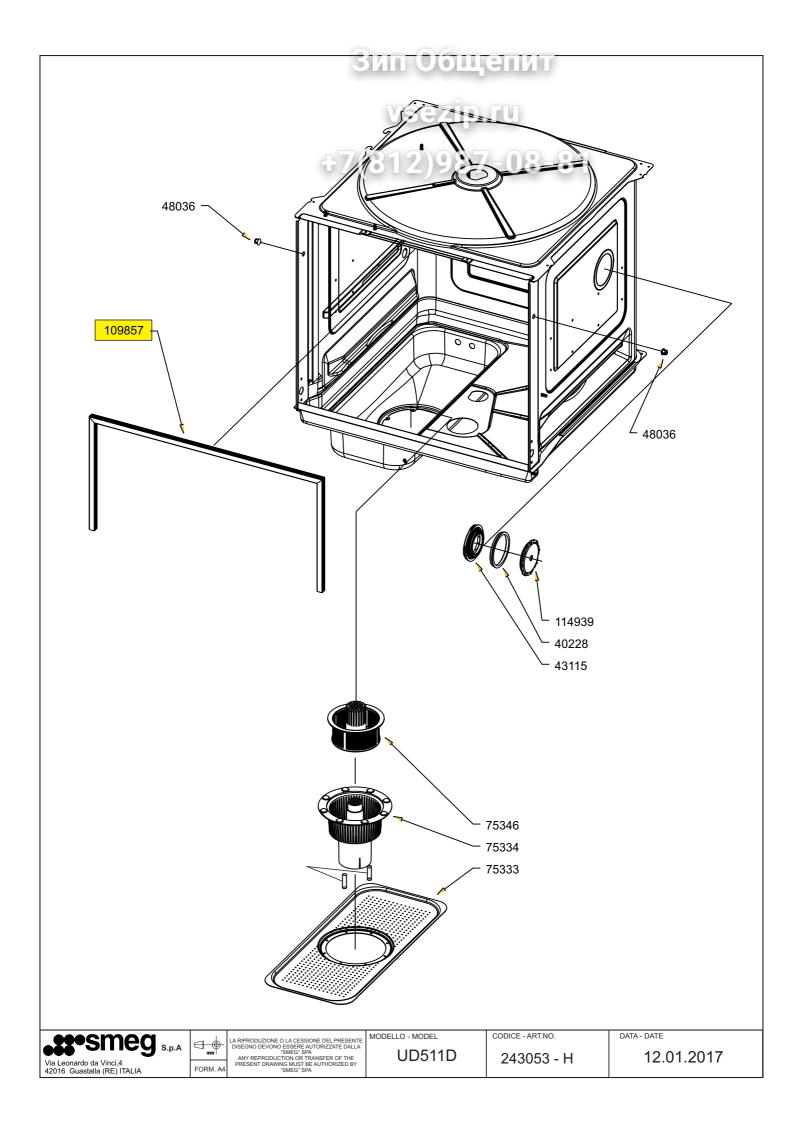

## **VERSIONE MANIGLIA SMEG**









LA RIPRODUZIONE O LA CESSIONE DEL PRESENTE DISEGNO DEVONO ESSERE AUTORIZZATE DALLA "SMEG" SPA ANY REPRODUCTION OR TRANSFER OF THE PRESENT DRAWING MUST BE AUTHORIZED BY "SMEG" SPA

UD511D

CODICE - ART.NO.

243053 - B

DATA - DATE

12.01.2017

















| TUBI/HOSE/TUYAU/SCHLAUCH |           |        |         |
|--------------------------|-----------|--------|---------|
| TYPE                     | CODE      | N.POS. | Qt./Mt. |
| Nw                       | 758975344 | 115849 | 5       |
| Gw                       | 758975183 | 111580 | 5       |
| Nt                       | 758975181 | 111513 | 5       |
| В                        | 758975033 | 109144 | 5       |
| Nd                       | 758975036 | 109178 | 5       |
| Np                       | 758975035 | 109177 | 5       |
| Wt                       | 758975034 | 109176 | 5       |
| Az                       | 758975317 | 114953 | 5       |
| Rs                       | 758975318 | 114954 | 5       |



DATA - DATE