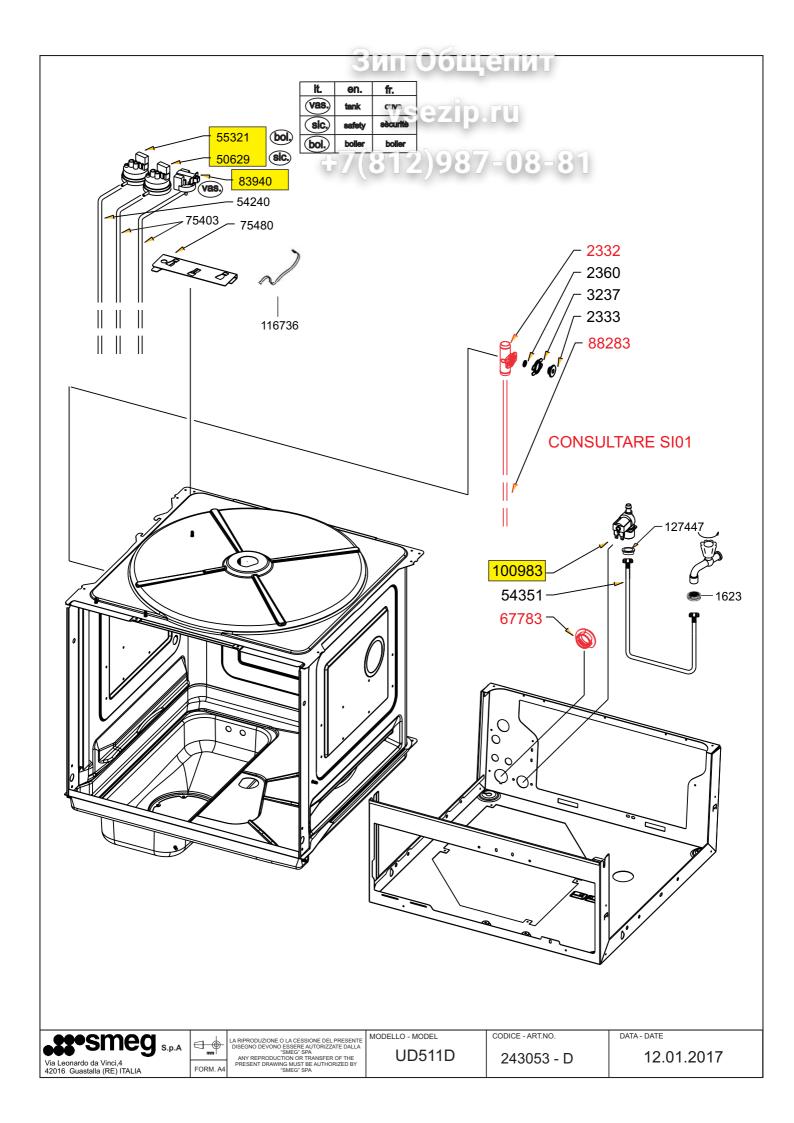

UD511D

CODICE - ART.NO.

243053 - B

DATA - DATE

12.01.2017

| TUBI/HOSE/TUYAU/SCHLAUCH |           |        |         |
|--------------------------|-----------|--------|---------|
| TYPE                     | CODE      | N.POS. | Qt./Mt. |
| Nw                       | 758975344 | 115849 | 5       |
| Gw                       | 758975183 | 111580 | 5       |
| Nt                       | 758975181 | 111513 | 5       |
| В                        | 758975033 | 109144 | 5       |
| Nd                       | 758975036 | 109178 | 5       |
| Np                       | 758975035 | 109177 | 5       |
| Wt                       | 758975034 | 109176 | 5       |
| Az                       | 758975317 | 114953 | 5       |
| Rs                       | 758975318 | 114954 | 5       |