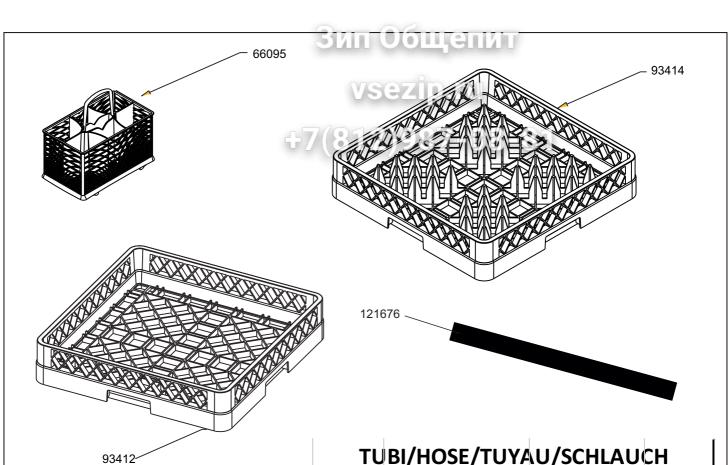

UD511D

CODICE - ART.NO.

243053 - B

DATA - DATE

12.01.2017

| TUBI/HOSE/TUYAU/SCHLAUCH |           |        |         |
|--------------------------|-----------|--------|---------|
| TYPE                     | CODE      | N.POS. | Qt./Mt. |
| Nw                       | 758975344 | 115849 | 5       |
| Gw                       | 758975183 | 111580 | 5       |
| Nt                       | 758975181 | 111513 | 5       |
| В                        | 758975033 | 109144 | 5       |
| Nd                       | 758975036 | 109178 | 5       |
| Np                       | 758975035 | 109177 | 5       |
| Wt                       | 758975034 | 109176 | 5       |
| Az                       | 758975317 | 114953 | 5       |
| Rs                       | 758975318 | 114954 | 5       |