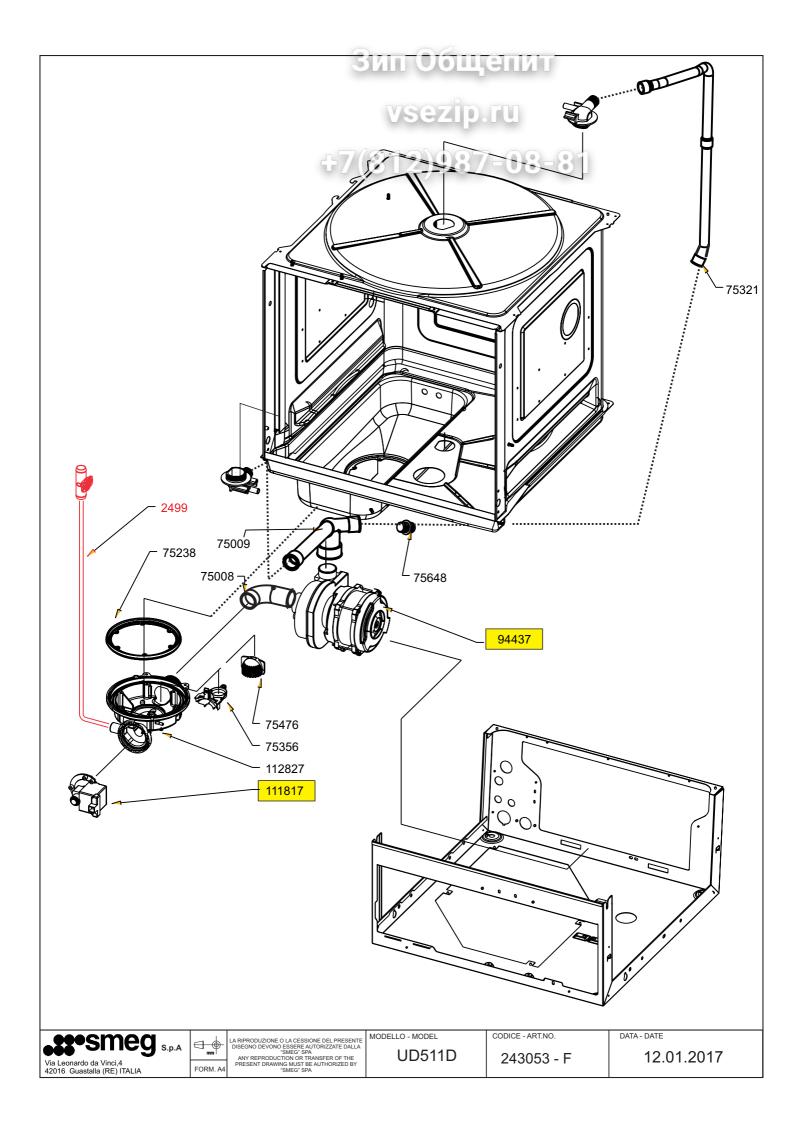

## **VERSIONE MANIGLIA SMEG**









LA RIPRODUZIONE O LA CESSIONE DEL PRESENTE DISEGNO DEVONO ESSERE AUTORIZZATE DALLA "SMEG" SPA ANY REPRODUCTION OR TRANSFER OF THE PRESENT DRAWING MUST BE AUTHORIZED BY "SMEG" SPA

UD511D

CODICE - ART.NO.

243053 - B

DATA - DATE

12.01.2017

















| TUBI/HOSE/TUYAU/SCHLAUCH |           |        |         |
|--------------------------|-----------|--------|---------|
| TYPE                     | CODE      | N.POS. | Qt./Mt. |
| Nw                       | 758975344 | 115849 | 5       |
| Gw                       | 758975183 | 111580 | 5       |
| Nt                       | 758975181 | 111513 | 5       |
| В                        | 758975033 | 109144 | 5       |
| Nd                       | 758975036 | 109178 | 5       |
| Np                       | 758975035 | 109177 | 5       |
| Wt                       | 758975034 | 109176 | 5       |
| Az                       | 758975317 | 114953 | 5       |
| Rs                       | 758975318 | 114954 | 5       |



DATA - DATE