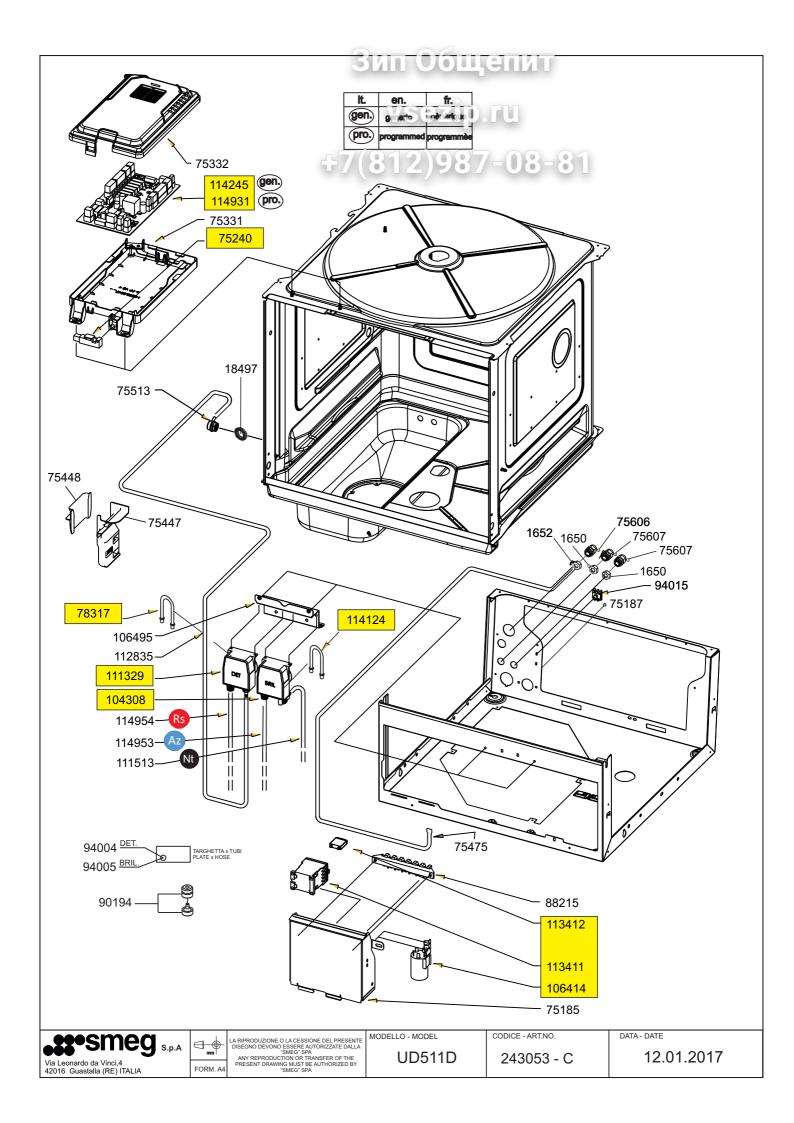

UD511D

CODICE - ART.NO.

243053 - B

DATA - DATE

12.01.2017

| TUBI/HOSE/TUYAU/SCHLAUCH |           |        |         |
|--------------------------|-----------|--------|---------|
| TYPE                     | CODE      | N.POS. | Qt./Mt. |
| Nw                       | 758975344 | 115849 | 5       |
| Gw                       | 758975183 | 111580 | 5       |
| Nt                       | 758975181 | 111513 | 5       |
| В                        | 758975033 | 109144 | 5       |
| Nd                       | 758975036 | 109178 | 5       |
| Np                       | 758975035 | 109177 | 5       |
| Wt                       | 758975034 | 109176 | 5       |
| Az                       | 758975317 | 114953 | 5       |
| Rs                       | 758975318 | 114954 | 5       |